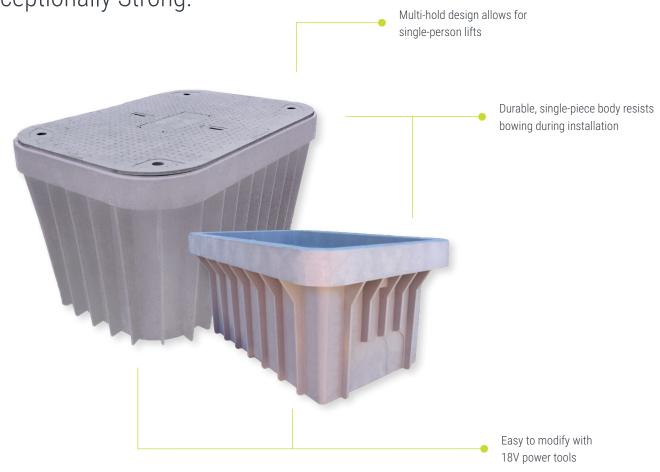

## **PROTECTING**

vital infrastructure.

Duralite™ is engineered to provide a durable, lightweight solution for providing protection and access to vital utility infrastructure. The lightweight design allows for safer installations while the uniquely strong material blend and construction doesn't sacrifice critical performance.

## SURPRISINGLY LIGHT.

Exceptionally Strong.

MODEL

The right fit for your needs— Duralite delivers unexpected Tier 15 and Tier 22 performance in the lightweight enclosure category. Engineered to withstand heavy loads, Duralite intelligently blends composite materials to provide durable, accessible security to our necessary infrastructure.