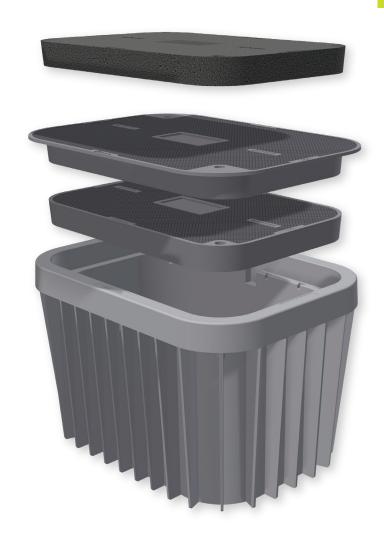

## **PROTECTING**

vital infrastructure.

Duralite™ is engineered to provide a durable, lightweight solution for providing protection and access to vital utility infrastructure. The lightweight design allows for safer installations while the uniquely strong material blend and construction doesn't sacrifice critical performance.

## SURPRISINGLY LIGHT.

Exceptionally Strong.

MODEL

The right fit for your needs— Duralite delivers unexpected Tier 15 and Tier 22 performance in the lightweight enclosure category. Engineered to withstand heavy loads, Duralite intelligently blends composite materials to provide durable, accessible security to our necessary infrastructure.